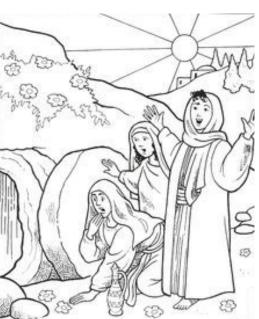

#### But this wasn't the end! (Use the codex below for the next verses)

On the  $(\varphi \zeta \rho \sigma \delta)$  day of the week, very early in the morning, the  $(\xi \omega \mu \Pi \beta)$  took the spices they had prepared and went to the tomb. They found the stone  $(\rho \omega \lambda \Lambda \Pi \Delta)$  away from the tomb, but when they entered, they did not find the body of the Lord  $(\varsigma \Pi \sigma \Lambda \sigma)$ .

#### Then two men in clothes that shone like lightening appeared and said:

"Why do you look for the  $(\lambda \zeta \theta \zeta \beta \gamma)$  among the dead? He is not here; he has risen! Remember how he told  $(\Xi \omega \Lambda)$ , while he was still with you in  $(\gamma \alpha \lambda \zeta \lambda \Pi \Pi)$ : 'The Son of Man must be delivered over to the hands of sinners, be  $(\Psi \rho \Lambda \Psi \zeta \phi \zeta \Pi \Delta)$  and on the third day be raised again.' "Then they remembered his words.